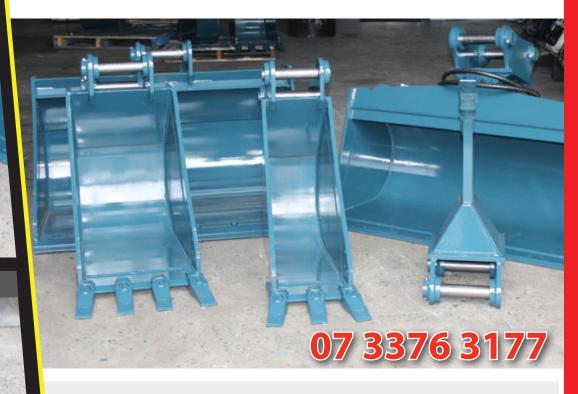

## Moving the Carth for you...

Manufacturer of Earthmoving Attachments for: Skid Steer Loaders Backhoes Excavators

- Australian designed to suit Australian conditions
- The Norm Trench Buckets give quality and durability second to none
- Available in a variety of sizes from 0.8 14 tonnes
- The option of a bolt-on cutting edge available
- Pre-drilled side walls to accommodate for optional side cutters
- Smooth edges available
- Large range of tilt buckets, grabs and rippers available to suit all needs